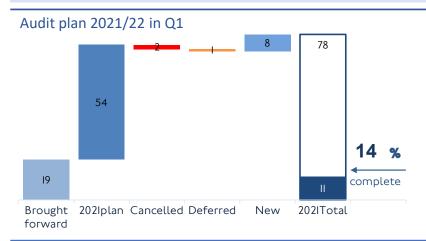

PC Poorly Controlled
RI Requires Improvement
AC Adequately Controlled
WC Well Controlled
M/C Memo/Consultancy

There were 19 audits carried over from the 2020/21 plan, eight of which were still in progress at the end of Q1. We are behind on the 2021/22 plan. This is due to a large number of audits carried over from the previous year and the effect of current vacancies in the team and continued difficulties in recruitment in TIS auditors. One of the general auditors also secured a secondment position in a different team and was not replaced.

A number of new audits were added in Q1 thereby increasing the overall size of the plan. We also reprogrammed some audits originally scheduled for Q1 for later in the year after discussions with the business. We will be reprioritising the plan and reviewing our use of the co-source to recover our position.