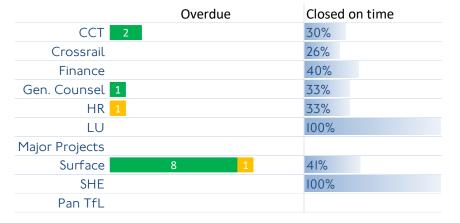

1 thereby increasing the overall size of the plan. We also reprogrammed some audits originally scheduled for Q1 for later in the year after discussions with the business. We will be reprioritising the plan and reviewing our use of the co-source to recover our position.

There was one poorly controlled and four requires improvement audit reports issued in the quarter. The poorly controlled report was for an audit from the 2020/21 plan. This was for Bus Service Delivery Model and had six high and four medium priority issues. Actions have been agreed with management to address all the issues and are being followed up.

#### **Action Management**

## **Overall TfL Performance**



Based on actions

due in the last six

0-30 days

31-59 days

60-99 days

100+ days

periods

### By Directorate