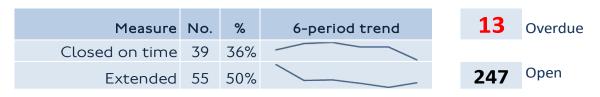

## **Overall TfL Performance**

Based on actions

due in the last six

0-30 days

31-59 days

60-99 days

100+ days

periods